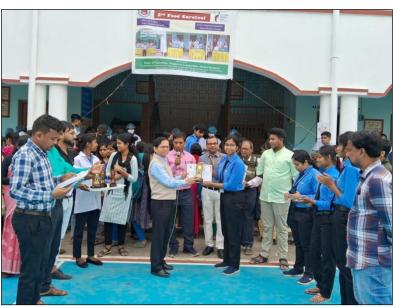

#### Awards and Recognition

In the spirit of motivating participants, awards were presented to the best entrepreneurial teams:

1. During the 1st Food Carnival, held previously (12.09.2023), the stall named "চেনা পাদে অন্য স্থাদ" (Chena Pade Anya Swad) by B.Voc (Food Processing) 2<sup>nd</sup> year students Ankan Bag, Ananya Bhunia, Susmita Ghorai, Sanghamitra Chowdhury, and Sneha Acharya, was awarded the title of Best Entrepreneurs. 2. At the 2nd Food Carnival, held on 26 November 2024, the stall named "()(Bhojanbilas) by M.Voc (Food Technology, Nutrition and Management) 1st-year students Tanusree Jana, Amrita Bhattacharya, Sandipta Bera, and Santu Kumar Pal received the Best Entrepreneurs award. The award ceremony for this recognition is scheduled for 19 December 2024.