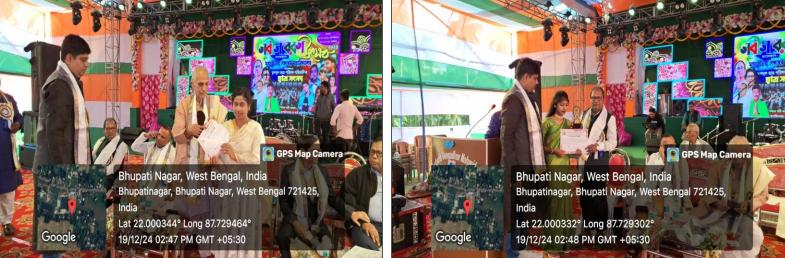

#### Awards and Recognition

In the spirit of motivating participants, awards were presented to the best entrepreneurial teams:

1. During the 1st Food Carnival, held previously (12.09.2023), the stall named "চেনা পাদে অন্য স্থাদ" (Chena Pade Anya Swad) by B.Voc (Food Processing) 2<sup>nd</sup> year students Ankan Bag, Ananya Bhunia, Susmita Ghorai, Sanghamitra Chowdhury, and Sneha Acharya, was awarded the title of Best Entrepreneurs. 2. At the 2nd Food Carnival, held on 26 November 2024, the stall named "()(Bhojanbilas) by M.Voc (Food Technology, Nutrition and Management) 1st-year students Tanusree Jana, Amrita Bhattacharya, Sandipta Bera, and Santu Kumar Pal received the Best Entrepreneurs award. The award ceremony for this recognition is scheduled for 19 December 2024.