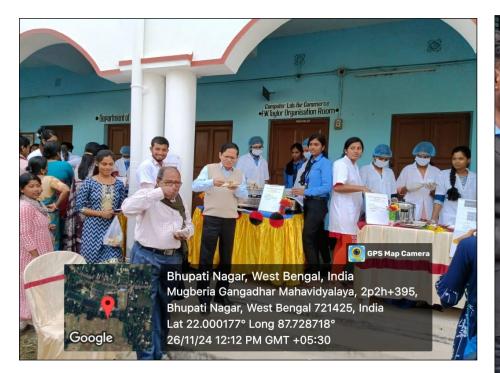

20.11-2024 Principal

Mugberia Gangadhar Mahavidyalaya

Principal Mugberia Gangadhar Mahavidyalaya

The 2nd Food Carnival was successfully organized by the Department of Nutrition in collaboration with the Institution's Innovation Council of Mugberia Gangadhar Mahavidyalaya on **26th November 2024**, beginning at **10:30 am** at the **basketball ground** of the college.

The program was inaugurated by our esteemed Principal, **Dr. Swapan Kumar Misra**, who also served as the chairperson for the event. He emphasized the importance of such initiatives in fostering innovation and practical learning among students.

The event was further graced by the presence of **Dr. Bidhan Chandra Samanta**, Head of the Department of Chemistry and IIC Coordinator, who actively supported the program. The entire event was meticulously managed under the guidance of **Dr. Apurba Giri**, Head of the Department of Nutrition, along with the program coordinators, **Mr. Khokan Chandra Gayen** and **Mr. Ayan Mondal**.

Other **faculty members** and **laboratory attendants** of the Nutrition Department extended their unwavering support, ensuring the smooth execution of the carnival.

The event witnessed enthusiastic participation from **170 students**, who showcased their culinary creativity and entrepreneurial skills by displaying a variety of food items across **34 stalls**. The primary objective of the carnival was to promote entrepreneurship among students, encouraging them to develop and display innovative food concepts and business ideas.