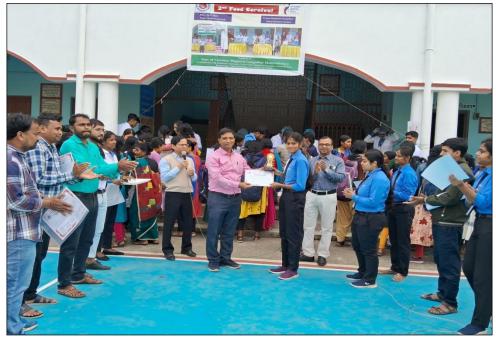

#### Awards and Recognition

In the spirit of motivating participants, awards were presented to the best entrepreneurial teams:

1. During the 1st Food Carnival, held previously (12.09.2023), the stall named "চেনা পাদে অন্য স্থাদ" (Chena Pade Anya Swad) by B.Voc (Food Processing) 2<sup>nd</sup> year students Ankan Bag, Ananya Bhunia, Susmita Ghorai, Sanghamitra Chowdhury, and Sneha Acharya, was awarded the title of Best Entrepreneurs. 2. At the 2nd Food Carnival, held on 26 November 2024, the stall named "()(Bhojanbilas) by M.Voc (Food Technology, Nutrition and Management) 1st-year students Tanusree Jana, Amrita Bhattacharya, Sandipta Bera, and Santu Kumar Pal received the Best Entrepreneurs award. The award ceremony for this recognition is scheduled for 19 December 2024.