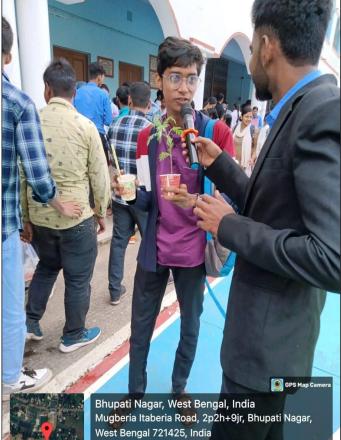

# **Some photos of 2nd Food Carnival**

Twitter Links: <a href="https://x.com/MugberiaM/status/1861459778662195403?t=-WKFmMCLVFI5vuYVDQoNJw&s=19">https://x.com/MugberiaM/status/1861459778662195403?t=-WKFmMCLVFI5vuYVDQoNJw&s=19</a>

Google

Bhupati Nagar, West Bengal, India Mugberia Gangadhar Mahavidyalaya, 2p2h+395, Bhupati Nagar, West Bengal 721425, India Lat 22.00016° Long 87.728826° 26/11/24 04:02 PM GMT +05:30

111

111

1

🗕 GPS Map Camera