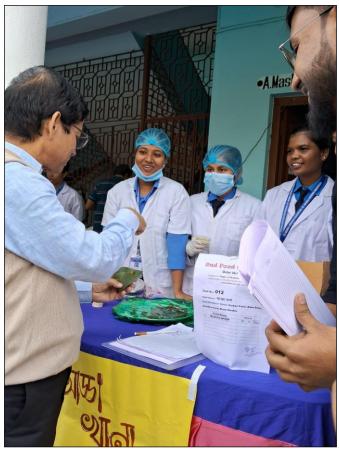

# **Some photos of 2nd Food Carnival**

Twitter Links: <a href="https://x.com/MugberiaM/status/1861459778662195403?t=-WKFmMCLVFI5vuYVDQoNJw&s=19">https://x.com/MugberiaM/status/1861459778662195403?t=-WKFmMCLVFI5vuYVDQoNJw&s=19</a>

Bhupati Nagar, West Bengal, India Bhupatinagar, Bhupati Nagar, West Bengal 721425, India Lat 22.000208° Long 87.729182° 26/11/24 12:39 PM GMT +05:30

GPS Map Camera

BLINNY

おきん

Google

West Bengal 721425, India Lat 21.999962° Long 87.729152° 26/11/24 12:25 PM GMT +05:30