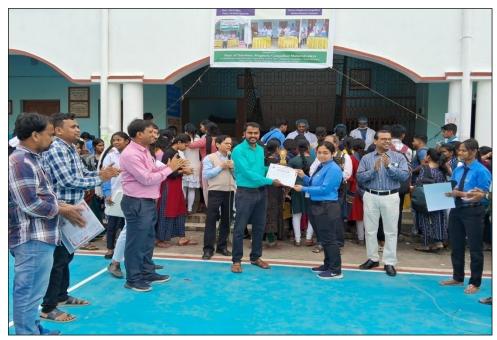

#### Awards and Recognition

In the spirit of motivating participants, awards were presented to the best entrepreneurial teams:

1. During the 1st Food Carnival, held previously (12.09.2023), the stall named "চেনা পাদে অন্য স্থাদ" (Chena Pade Anya Swad) by B.Voc (Food Processing) 2<sup>nd</sup> year students Ankan Bag, Ananya Bhunia, Susmita Ghorai, Sanghamitra Chowdhury, and Sneha Acharya, was awarded the title of Best Entrepreneurs. 2. At the 2nd Food Carnival, held on 26 November 2024, the stall named "()(Bhojanbilas) by M.Voc (Food Technology, Nutrition and Management) 1st-year students Tanusree Jana, Amrita Bhattacharya, Sandipta Bera, and Santu Kumar Pal received the Best Entrepreneurs award. The award ceremony for this recognition is scheduled for 19 December 2024.