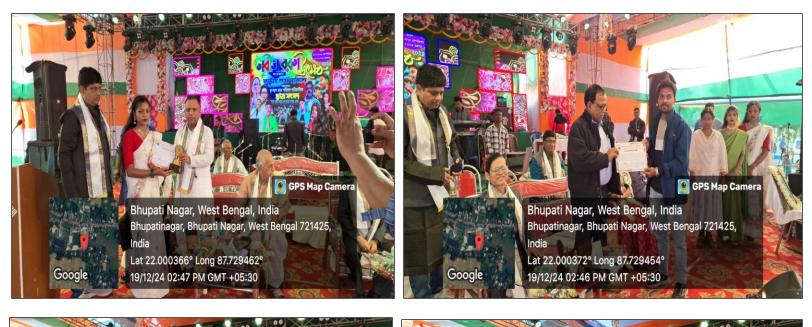

#### Awards and Recognition

In the spirit of motivating participants, awards were presented to the best entrepreneurial teams:

1. During the 1st Food Carnival, held previously (12.09.2023), the stall named "চেনা পাদে অন্য স্থাদ" (Chena Pade Anya Swad) by B.Voc (Food Processing) 2<sup>nd</sup> year students Ankan Bag, Ananya Bhunia, Susmita Ghorai, Sanghamitra Chowdhury, and Sneha Acharya, was awarded the title of Best Entrepreneurs. 2. At the 2nd Food Carnival, held on 26 November 2024, the stall named "()(Bhojanbilas) by M.Voc (Food Technology, Nutrition and Management) 1st-year students Tanusree Jana, Amrita Bhattacharya, Sandipta Bera, and Santu Kumar Pal received the Best Entrepreneurs award. The award ceremony for this recognition is scheduled for 19 December 2024.