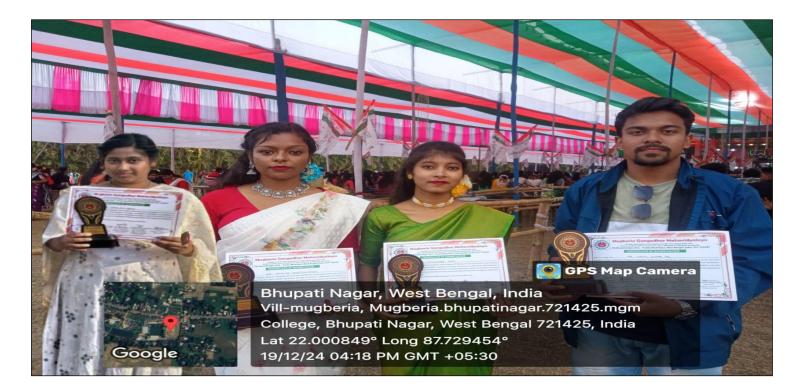

#### Awards and Recognition

In the spirit of motivating participants, awards were presented to the best entrepreneurial teams:

1. During the 1st Food Carnival, held previously (12.09.2023), the stall named "চেনা পাদে অন্য স্থাদ" (Chena Pade Anya Swad) by B.Voc (Food Processing) 2<sup>nd</sup> year students Ankan Bag, Ananya Bhunia, Susmita Ghorai, Sanghamitra Chowdhury, and Sneha Acharya, was awarded the title of Best Entrepreneurs. 2. At the 2nd Food Carnival, held on 26 November 2024, the stall named "()(Bhojanbilas) by M.Voc (Food Technology, Nutrition and Management) 1st-year students Tanusree Jana, Amrita Bhattacharya, Sandipta Bera, and Santu Kumar Pal received the Best Entrepreneurs award. The award ceremony for this recognition is scheduled for 19 December 2024.