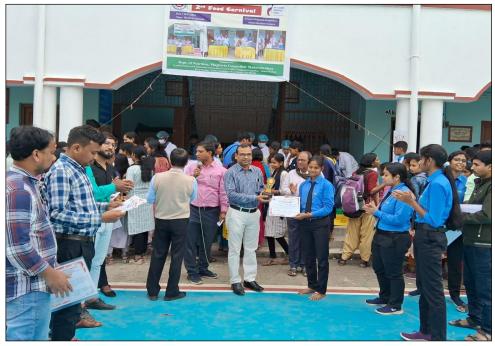

Other **faculty members** and **laboratory attendants** of the Nutrition Department extended their unwavering support, ensuring the smooth execution of the carnival.

The event witnessed enthusiastic participation from **170 students**, who showcased their culinary creativity and entrepreneurial skills by displaying a variety of food items across **34 stalls**. The primary objective of the carnival was to promote entrepreneurship among students, encouraging them to develop and display innovative food concepts and business ideas.

The Department of Nutrition and the Institution's Innovation Council extend heartfelt thanks to all participants, faculty members, and support staff who contributed to the grand success of this event. The overwhelming response and positive feedback from attendees reaffirm the significance of such initiatives in holistic student development.