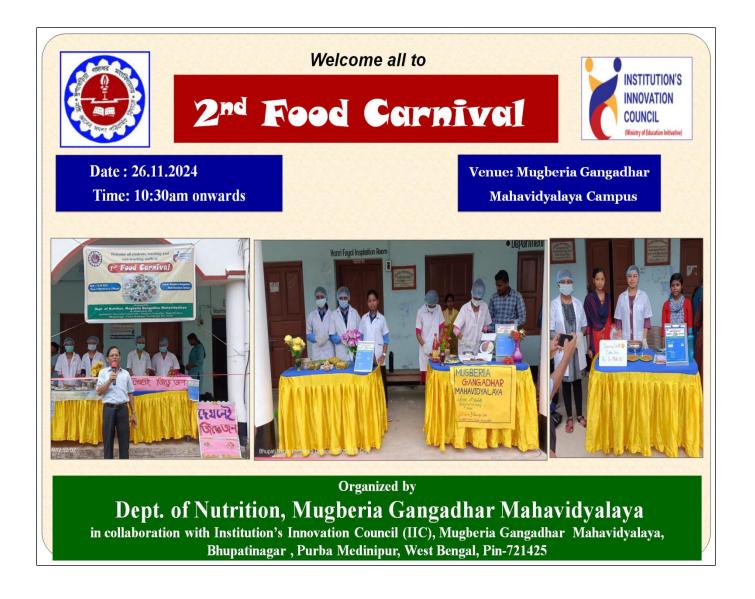

# A report on "2nd Food Carnival"

on 26.11.2024

**Venue:** Report on the 2nd Food Carnival (Basketball ground) **Time:** Beginning at 10:30 am

**Organized by-**

Dept. of Nutrition, in collaboration with The Institution's Innovation Council Mugberia Gangadhar Mahavidyalaya

### NOTICE

It is hereby notified that 2<sup>nd</sup> Food Carnival is scheduled on 26th November 2024, 10:30 AM onwards, at the College Basketball Ground, organized by Department of Nutrition, Mugberia Gangadhar Mahavidyalaya,. In this exciting event, students from B.Sc (Nutrition Hons), B.Voc (Food Processing), and M.Voc (Food Technology, Nutrition and Management) will showcase stalls featuring self-prepared, innovative food items. The carnival will be a celebration of creativity, nutrition, and food culture, with a variety of unique and delicious dishes on display.

20.11-2024 Principal

Mugberia Gangadhar Mahavidyalaya

Principal Mugberia Gangadhar Mahavidyalaya

The 2nd Food Carnival was successfully organized by the Department of Nutrition in collaboration with the Institution's Innovation Council of Mugberia Gangadhar Mahavidyalaya on **26th November 2024**, beginning at **10:30 am** at the **basketball ground** of the college.

The program was inaugurated by our esteemed Principal, **Dr. Swapan Kumar Misra**, who also served as the chairperson for the event. He emphasized the importance of such initiatives in fostering innovation and practical learning among students.

The event was further graced by the presence of **Dr. Bidhan Chandra Samanta**, Head of the Department of Chemistry and IIC Coordinator, who actively supported the program. The entire event was meticulously managed under the guidance of **Dr. Apurba Giri**, Head of the Department of Nutrition, along with the program coordinators, **Mr. Khokan Chandra Gayen** and **Mr. Ayan Mondal**.

Other **faculty members** and **laboratory attendants** of the Nutrition Department extended their unwavering support, ensuring the smooth execution of the carnival.

The event witnessed enthusiastic participation from **170 students**, who showcased their culinary creativity and entrepreneurial skills by displaying a variety of food items across **34 stalls**. The primary objective of the carnival was to promote entrepreneurship among students, encouraging them to develop and display innovative food concepts and business ideas.