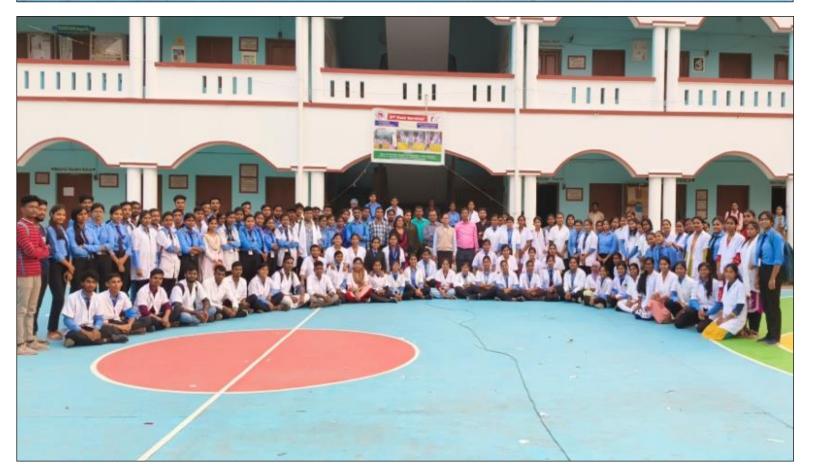

# **Some photos of 2nd Food Carnival**

Twitter Links: <a href="https://x.com/MugberiaM/status/1861459778662195403?t=-WKFmMCLVFI5vuYVDQoNJw&s=19">https://x.com/MugberiaM/status/1861459778662195403?t=-WKFmMCLVFI5vuYVDQoNJw&s=19</a>

Google

Bhupati Nagar, West Bengal, India Mugberia Gangadhar Mahavidyalaya, 2p2h+395, Bhupati Nagar, West Bengal 721425, India Lat 22.00016° Long 87.728826° 26/11/24 04:02 PM GMT +05:30

111

111

1

🗕 GPS Map Camera