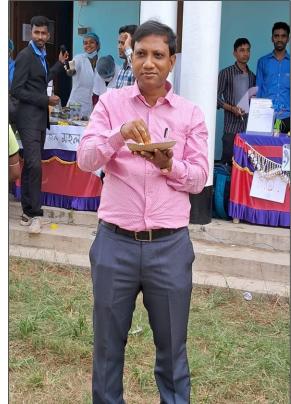

The program was inaugurated by our esteemed Principal, **Dr. Swapan Kumar Misra**, who also served as the chairperson for the event. He emphasized the importance of such initiatives in fostering innovation and practical learning among students.

The event was further graced by the presence of **Dr. Bidhan Chandra Samanta**, Head of the Department of Chemistry and IIC Coordinator, who actively supported the program. The entire event was meticulously managed under the guidance of **Dr. Apurba Giri**, Head of the Department of Nutrition, along with the program coordinators, **Mr. Khokan Chandra Gayen** and **Mr. Ayan Mondal**.