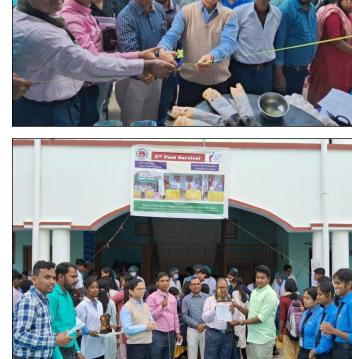

Other **faculty members** and **laboratory attendants** of the Nutrition Department extended their unwavering support, ensuring the smooth execution of the carnival.

The event witnessed enthusiastic participation from **170 students**, who showcased their culinary creativity and entrepreneurial skills by displaying a variety of food items across **34 stalls**. The primary objective of the carnival was to promote entrepreneurship among students, encouraging them to develop and display innovative food concepts and business ideas.

#### Awards and Recognition

In the spirit of motivating participants, awards were presented to the best entrepreneurial teams:

1. During the 1st Food Carnival, held previously (12.09.2023), the stall named "চেনা পাদে অন্য স্থাদ" (Chena Pade Anya Swad) by B.Voc (Food Processing) 2<sup>nd</sup> year students Ankan Bag, Ananya Bhunia, Susmita Ghorai, Sanghamitra Chowdhury, and Sneha Acharya, was awarded the title of Best Entrepreneurs. 2. At the 2nd Food Carnival, held on 26 November 2024, the stall named "()(Bhojanbilas) by M.Voc (Food Technology, Nutrition and Management) 1st-year students Tanusree Jana, Amrita Bhattacharya, Sandipta Bera, and Santu Kumar Pal received the Best Entrepreneurs award. The award ceremony for this recognition is scheduled for 19 December 2024.