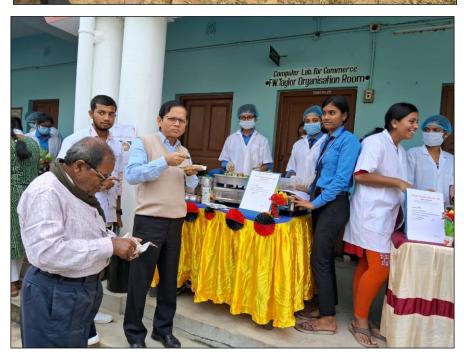

# **Some photos of 2nd Food Carnival**

Twitter Links: <a href="https://x.com/MugberiaM/status/1861459778662195403?t=-WKFmMCLVFI5vuYVDQoNJw&s=19">https://x.com/MugberiaM/status/1861459778662195403?t=-WKFmMCLVFI5vuYVDQoNJw&s=19</a>

The program was inaugurated by our esteemed Principal, **Dr. Swapan Kumar Misra**, who also served as the chairperson for the event. He emphasized the importance of such initiatives in fostering innovation and practical learning among students.