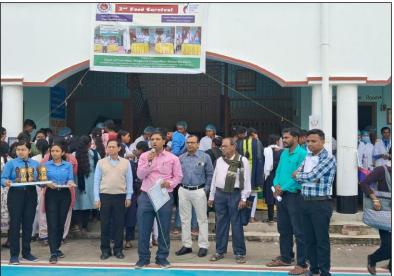

20.11-2024 Principal

Mugberia Gangadhar Mahavidyalaya

Principal Mugberia Gangadhar Mahavidyalaya

The 2nd Food Carnival was successfully organized by the Department of Nutrition in collaboration with the Institution's Innovation Council of Mugberia Gangadhar Mahavidyalaya on **26th November 2024**, beginning at **10:30 am** at the **basketball ground** of the college.

The program was inaugurated by our esteemed Principal, **Dr. Swapan Kumar Misra**, who also served as the chairperson for the event. He emphasized the importance of such initiatives in fostering innovation and practical learning among students.

The event was further graced by the presence of **Dr. Bidhan Chandra Samanta**, Head of the Department of Chemistry and IIC Coordinator, who actively supported the program. The entire event was meticulously managed under the guidance of **Dr. Apurba Giri**, Head of the Department of Nutrition, along with the program coordinators, **Mr. Khokan Chandra Gayen** and **Mr. Ayan Mondal**.