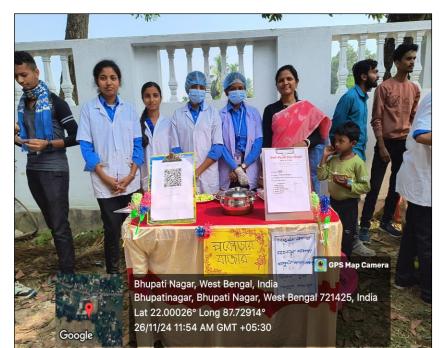

# **Some photos of 2nd Food Carnival**

Twitter Links: <a href="https://x.com/MugberiaM/status/1861459778662195403?t=-WKFmMCLVFI5vuYVDQoNJw&s=19">https://x.com/MugberiaM/status/1861459778662195403?t=-WKFmMCLVFI5vuYVDQoNJw&s=19</a>

Bhupati Nagar, West Bengal, India Bhupatinagar, Bhupati Nagar, West Bengal 721425, India Lat 22.000208° Long 87.729182° 26/11/24 12:39 PM GMT +05:30

GPS Map Camera

BLINNY

おきん

Google

West Bengal 721425, India Lat 21.999962° Long 87.729152° 26/11/24 12:25 PM GMT +05:30