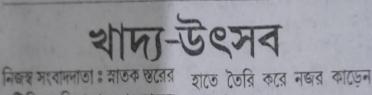

\*10140

111

11

Google

মানুষকে জখম করেছে। সূত্রের খবর মানিকাবসান গ্রামে এক গৃহবধূ উঠোনে ঝাঁট দেওয়ার সময় খাদ্য-উৎসব

ভূপতিনগর: স্নাতক স্তরের পুষ্টিবিদ্যা বিভাগের পড়ুয়াদের নিয়ে হল 'ফুড কার্নিভাল'। মঙ্গলবার মুগবেড়িয়া গঙ্গাধর মহাবিদ্যালয়ে ওই অনুষ্ঠান হয়। ৩৪টি স্টল বসে। ম্যাগি, পকোড়া থেকে চা, দই ফুচকা, কুমড়োর বরফি, নানা রকমের পিঠে নিজের হাতে তৈরি করে নজর কাড়েন পড়য়ারা। কলেজের 'ইনস্টিটিউশনস ইনোভেশন' কাউন্সিলের সঙ্গে পুষ্টিবিদ্যা বিভাগের যৌথ উদ্যোগে কার্নিভাল 92 পরিচালনা আয়োজন করা হয়েছি। করেন বিভাগীয় প্রধান অধ্যাপক অপূর্ব গিরি।