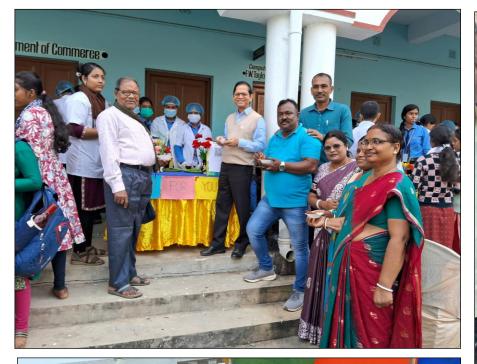

# **Some photos of 2nd Food Carnival**

Twitter Links: <a href="https://x.com/MugberiaM/status/1861459778662195403?t=-WKFmMCLVFI5vuYVDQoNJw&s=19">https://x.com/MugberiaM/status/1861459778662195403?t=-WKFmMCLVFI5vuYVDQoNJw&s=19</a>

20.11-2024 Principal

Mugberia Gangadhar Mahavidyalaya

Principal Mugberia Gangadhar Mahavidyalaya

The 2nd Food Carnival was successfully organized by the Department of Nutrition in collaboration with the Institution's Innovation Council of Mugberia Gangadhar Mahavidyalaya on **26th November 2024**, beginning at **10:30 am** at the **basketball ground** of the college.

The program was inaugurated by our esteemed Principal, **Dr. Swapan Kumar Misra**, who also served as the chairperson for the event. He emphasized the importance of such initiatives in fostering innovation and practical learning among students.

The event was further graced by the presence of **Dr. Bidhan Chandra Samanta**, Head of the Department of Chemistry and IIC Coordinator, who actively supported the program. The entire event was meticulously managed under the guidance of **Dr. Apurba Giri**, Head of the Department of Nutrition, along with the program coordinators, **Mr. Khokan Chandra Gayen** and **Mr. Ayan Mondal**.