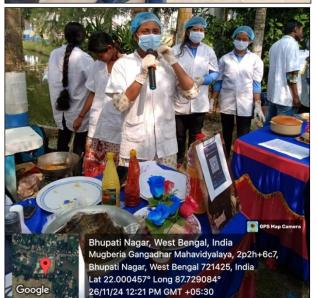

20.11-2024 Principal

Mugberia Gangadhar Mahavidyalaya

Principal Mugberia Gangadhar Mahavidyalaya

The 2nd Food Carnival was successfully organized by the Department of Nutrition in collaboration with the Institution's Innovation Council of Mugberia Gangadhar Mahavidyalaya on **26th November 2024**, beginning at **10:30 am** at the **basketball ground** of the college.

The program was inaugurated by our esteemed Principal, **Dr. Swapan Kumar Misra**, who also served as the chairperson for the event. He emphasized the importance of such initiatives in fostering innovation and practical learning among students.

The event was further graced by the presence of **Dr. Bidhan Chandra Samanta**, Head of the Department of Chemistry and IIC Coordinator, who actively supported the program. The entire event was meticulously managed under the guidance of **Dr. Apurba Giri**, Head of the Department of Nutrition, along with the program coordinators, **Mr. Khokan Chandra Gayen** and **Mr. Ayan Mondal**.

Other **faculty members** and **laboratory attendants** of the Nutrition Department extended their unwavering support, ensuring the smooth execution of the carnival.

The event witnessed enthusiastic participation from **170 students**, who showcased their culinary creativity and entrepreneurial skills by displaying a variety of food items across **34 stalls**. The primary objective of the carnival was to promote entrepreneurship among students, encouraging them to develop and display innovative food concepts and business ideas.